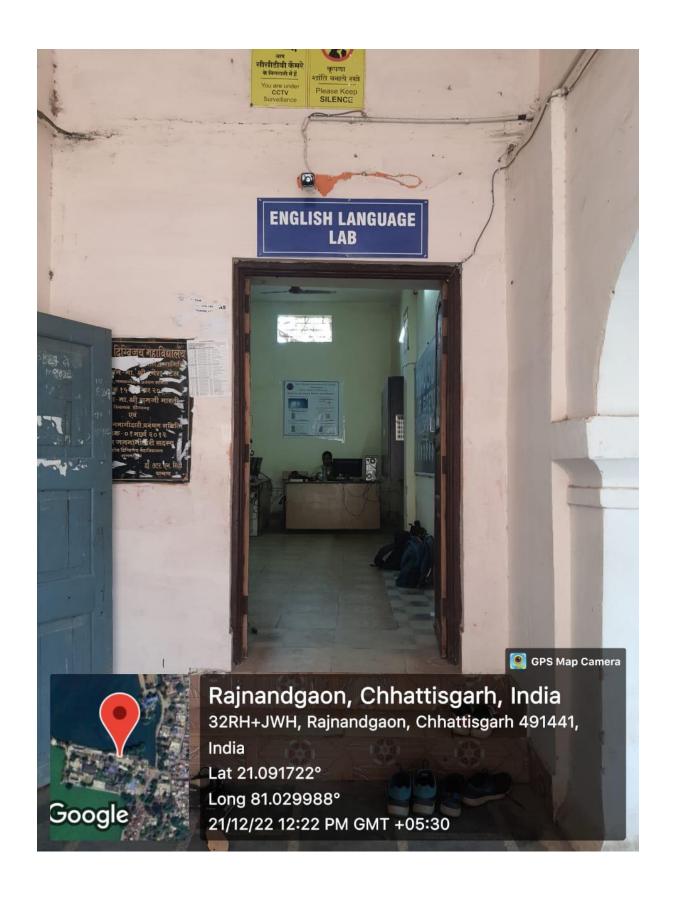

#### 4. Infrastructural Facilities:

- i. Rich Library having rare reference books, e-library to facilitate students for competitive exams and research, fully Ac reading room, and special sitting arrangement for research scholars and specially-abled students.
- ii. Fully wi-fi campus
- iii. Central Instrumental Lab
- iv. English & Sanskrit language labs
- v. Mathematics and Commerce labs
- vi. Three computer labs
- vii. Soil & Water testing laboratories
- viii.Study Centres for IGNOU, and Sundarlal Sharma for distant education
- ix. BAJMC is being run by the institution. Moreover the college provides technical and financial support to the Incubates (both students and faculty members) and encourages them to pursue research.