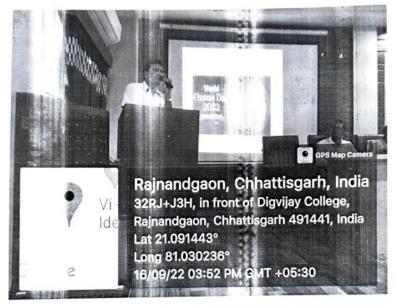

# ओजोन लेयर की आवश्यकता और उपयोगिता पर जोर दिया

भारतार न्यूज राजनांद्रगांत

शास्त्रारः विश्वजय महाविद्यालय में किया अभरवर प्रसाद बीएससी १६ व्यक्त के ओजोन हे मनाया गया । उत्ता र वाय पोस्टर सेमीनार किः । व प्रतियोगिता गवी गर्छ । 😘 🍴 ीं केप्रल टांडेकर के मार्ग न । । अ कार्यक्रम हुआ। पोस्य अस्तायता का टॉफिक ग्लोबल मॉिट्यान प्राटीकोल कॉरपायम प्रायक्रिय लाइफ ऑन अब वा विद्यार्थयों द्वारा धरती के सरक हारच और ओजीन लेयर पर पोर ज्वज एवं सेमीनार जन्म कर लोगों को डॉ.टारक न ओजोन लेयर की उपगणिता और आवश्यकता पर जोर पर रम्भानार प्रतियोगिता में मिछ नगावण एमएस रसायन

महाविद्यान्य न प्रथम स्थान प्राप्त द्वितीय वर्ष शासकीय दिग्विजय महाविद्यालय ने द्वितीय स्थान एवं अन-ा ाहर बीएससी प्रथम 1 14 महाि । ततीय स्थान प्राप्त किया ान्य प्रतियोगिता में प्रगति साह चीएमानी प्रथम वर्ष गणित ने प्रथम स्थान प्राप्त किया। काजल साहः ग्रमण्यमा ततीय सेम. गणित शास्त्रकोत जिल्लाच्य महाविद्यालय ने दितीय स्था जीवता निर्मलकर बीए प्रथम स्टः शासकीय महाविद्यालय घमन ने लिया स्थान प्राप्त किया। रंगीला प्रतिवागता के अंतर्गत शक्तन निषाद वंशमसी तृतीय शासकीय महाविद्यालय लाल बहाद्रर नगर ने प्रधार परस्कार प्राप्त किया है।