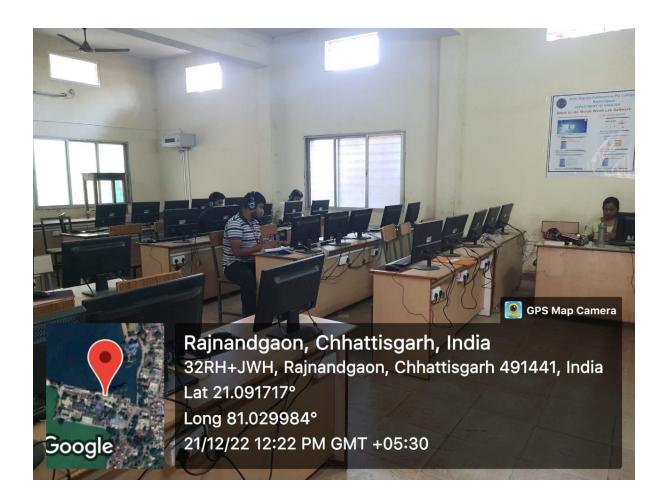

#### 4. Infrastructural Facilities:

- i. Rich Library having rare reference books, e-library to facilitate students for competitive exams and research, fully Ac reading room, and special sitting arrangement for research scholars and specially-abled students.
- ii. Fully wi-fi campus
- iii. Central Instrumental Lab
- iv. English & Sanskrit language labs
- v. Mathematics and Commerce labs
- vi. Three computer labs
- vii. Soil & Water testing laboratories
- viii.Study Centres for IGNOU, and Sundarlal Sharma for distant education
- ix. BAJMC is being run by the institution. Moreover the college provides technical and financial support to the Incubates (both students and faculty members) and encourages them to pursue research.