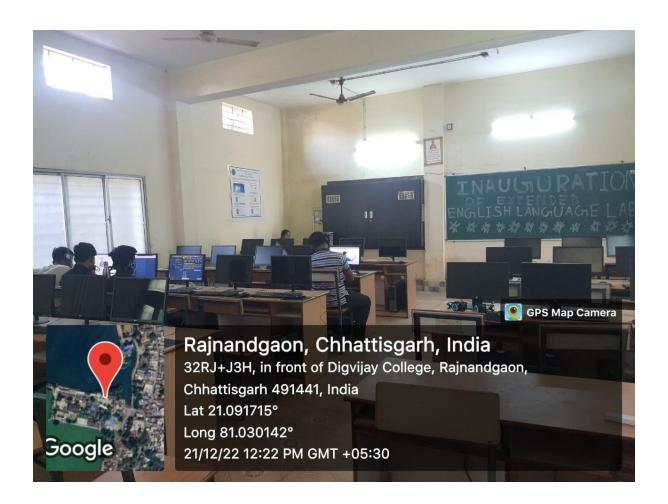

#### 4. Infrastructural Facilities:

- i. Rich Library having rare reference books, e-library to facilitate students for competitive exams and research, fully Ac reading room, and special sitting arrangement for research scholars and specially-abled students.
- ii. Fully wi-fi campus
- iii. Central Instrumental Lab
- iv. English & Sanskrit language labs
- v. Mathematics and Commerce labs
- vi. Three computer labs
- vii. Soil & Water testing laboratories
- viii.Study Centres for IGNOU, and Sundarlal Sharma for distant education
- ix. BAJMC is being run by the institution. Moreover the college provides technical and financial support to the Incubates (both students and faculty members) and encourages them to pursue research.