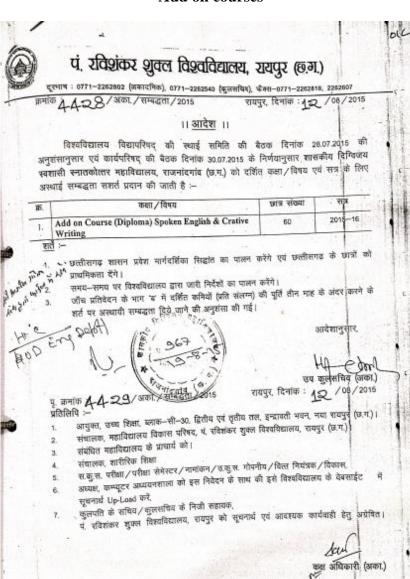

- **1. Human Resource Development**: The institution has a dynamic & vibrant young faculty with renowned distinguished experts at senior level to mentor the young students and faculty. The faculty members are groomed through various FDPs & PDPs organized by the college, and upgradation of domain-specific knowledge through organization of Conferences, Seminars and Lecture Series: Faculty members are granted duty leave and extra casual leaves to attend similar activities in India and abroad.
- **2. Innovative Projects**: One faculty members of the chemistry department has completed a project on Physiochemical characterization and applications of nanomaterials with financial assistance of Rs 50,000 from the institution. Another member completed project on Vivekanand tatha aadhunik bharat hetu prerak tatva" of the Philosphy department, to create awareness among people.
- **3.** Add-on Courses are being run inSpoken English & Creative Writing Information Technology Electronic Equipment Maintenance Food Science.