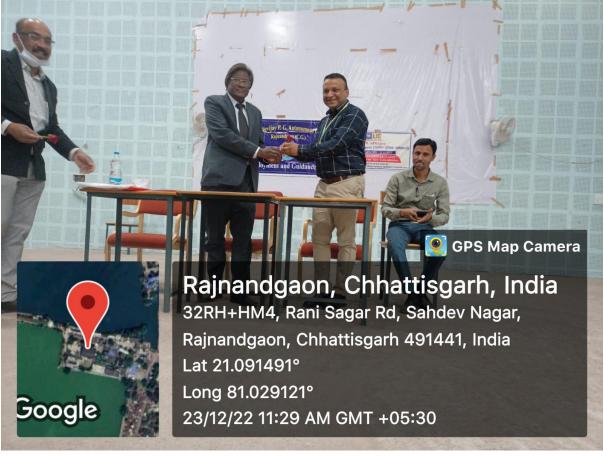

## रसायन शास्त्र विभाग में कैरियर काउन्सलिंग पर व्याख्यान

राजनांदगांव। शासकीय दिग्विजय स्वशासी स्नातकोत्तर महाविद्यालय राजनांदगांव में, प्राचार्य डॉ. के.एल. टांडेकर के मार्गदर्शन एवं प्फाब् के संयोजक डॉ. के के देवांगन व शास्त्र विभाग रसायन विभागध्यक्ष प्रो. यूनुस रजा बेग के निर्देशन में रसायनशास्त्र विभाग एवं प्फाब् के संयुक्त तत्वावधान में कैरियर काउन्सलिंग पर स्नातक एवं स्नातकोत्तर के विद्यार्थियों हेतु दो व्याख्यान का आयोजन किया गया। इस व्याख्यान श्रखंला में जायसवाल निको स्टील प्लांट, रायपुर के मैनेजर परितोष बघेल एवं भिलाई सर्कल इंस्टीट्ट के निदेशक संदीप चंद्राकर ने विद्यार्थियों का मार्गदर्शन अपने व्याख्यान द्वारा किया। इस व्याख्यान के दौरान लगभग 130 छात्र-छात्राएं उपस्थित रहे।