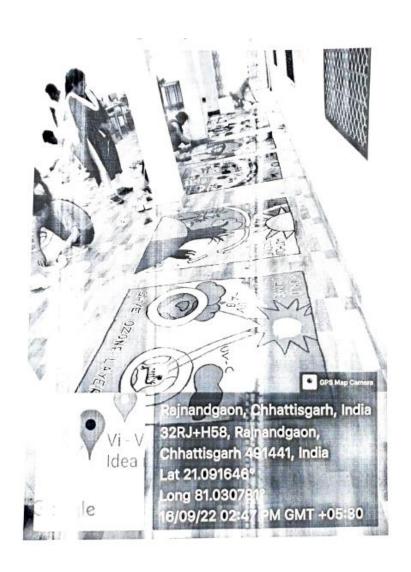

# दिग्विजय महाविद्यालय में ओजोन डे के उपलक्ष्य में रंगोली प्रतियोगिता का आयोजन

21 4 1 254 7 (दावा)। **期**44.16 दिग्विजय महाबहातर में 16 सितंबर ओजान है वे उपलब्ध में 13 सोली बनाया गया तथा अपने मिनया को नहाविद्यालय के प्रानाव तारे अस टाइका के मार्गाः = ानो प्रतियोगिता का नाम स्यागमाधा

और अधं हा ल अस्मार पर विद्यार्थियो दान ात के सुरक्षा कवच और ओतान नेयर पर रंगोली के द्वारा जागरूकता फैलाने का प्रथम किया गया।

**इस अ**रुसर पर महाविद्यालय के पाचार्य ती. हे. हम, तांडेकर वे रंगी न प्रतिकाल का विषय प्रतिभागियों का लंगावित करते मीं १२२ प्रांतिकील स्वीयल हुए ओजी लेख का अधीराता कांग्यांग्रेशन पारे क्टिंग लाइफ और आवश्यकत पर तीर दिया

एवं विद्याधिय हो शुन्य मनार्थ प्रेपित किया। उस प्रतिशासित में अनन्या १ (७) कार । एएससी (महक्षेत्रायानाजी) प्रथम वर्ष ने प्रथम स्थान प्राप्त किया एवं नवन योगी प्रमणमध्ये समाय-स्त्रास्त्र प्रथम होमेस्टर ने दिशीय स्थान तथा कविता माह् । प्रमुक्ती रसायनाम्य जीव सेवेट्ट ने तृतीय स्थाः ।।। कियाः

उक्त प्रांतका ता वे वायक हाँ, अविता अन्य, श्री अनोक कुमार इथं व माजिः इसी रहें। इम अवन्य पर यसचन शास्त्र विभाग के विभागाध्यक्ष युनुस त्या वेत एवं डॉ. प्रिक्का सिंह, डॉ अब से क्यार हमां, ब्रीमती हैमा यह, डॉ. डाक्रेश्वर वर्मा, विकास कांडे, सुआ वंदना मिश्रा, लिये के सिन्हा तरह तिबारो एवं भूनो भारत यस्टा उपस्थित थे।